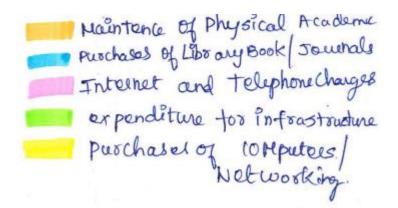

#### 4.1.4 Statement of Expenditure for Infrastructure

The following are the details of expenditure towards infrastructure for academic years 2016-17 to 2020-21:

| S. No. | Academic Year | Particulars                                           | Amount<br>(Rs.)             |
|--------|---------------|-------------------------------------------------------|-----------------------------|
| 1      | 2020-21       | List of Expenditure  Statement of Expenditure  Budget | 19,38,24,000<br>8,35,57,860 |
| 2      | 2019-20       | List of Expenditure Statement of Expenditure          | 6,16,24,000                 |
| 3      | 2018-19       | Budget List of Expenditure Statement of Expenditure   | 6,90,26,923                 |
|        |               | Budget List of Expenditure                            | 11,48,43,862                |
| 4      | 2017-18       | Statement of Expenditure  Budget                      | 9,46,74,355                 |
| 5      | 2016-17       | List of Expenditure  Statement of Expenditure         | 6,13,24,000                 |
|        |               | Budget                                                | 6,98,37,842                 |

## 4.1.4 Statement of Expenditure for Infrastructure

The following are the details of expenditure towards infrastructure for academic years 2016-17 to 2020-21:

| S. No. | Academic<br>Year | Particulars Amount (Rs.) |               | Supporting<br>Document<br>Link |  |
|--------|------------------|--------------------------|---------------|--------------------------------|--|
|        |                  | List of Expenditure      | 19,38,24,000  |                                |  |
| 1      | 2020-21          | Statement of Expenditure | 17,36,24,000  | PDF                            |  |
|        |                  | Budget                   | 8,35,57,860   | ح کے                           |  |
|        |                  | List of Expenditure      | 6.1.6.2.1.000 |                                |  |
| 2      | 2019-20          | Statement of Expenditure | 6,16,24,000   | PDF                            |  |
|        |                  | Budget                   | 6,90,26,923   |                                |  |
|        | 2018-19          | List of Expenditure      | 10,01,65,000  |                                |  |
| 3      |                  | Statement of Expenditure | 10,01,03,000  | PDF                            |  |
|        |                  | Budget                   | 11,48,43,862  | ¥                              |  |
|        | 2017-18 State    | List of Expenditure      | 8,3401,000    |                                |  |
| 4      |                  | Statement of Expenditure | 0,5401,000    | PDF                            |  |
|        |                  | Budget                   | 9,46,74,355   |                                |  |
|        |                  | List of Expenditure      | 6,13,24,000   | PDF                            |  |
| 5      | 2016-17          | Statement of Expenditure | 0,13,24,000   |                                |  |
|        |                  | Budget                   | 6,98,37,842   | ,                              |  |