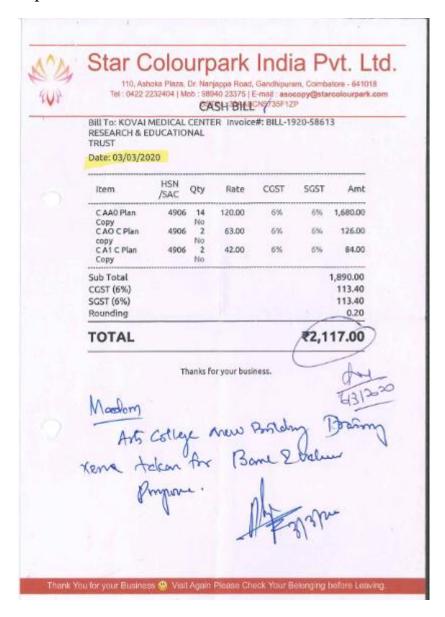

## 4. Bills of Expenditure

NAAC 3<sup>rd</sup> Cycle

(An Autonomous Institution, Affiliated to Bharathiar University, Coimbatore)

Approved by Government of Tamil Nadu and Accredited by NAAC with 'A' Grade (2nd Cycle)