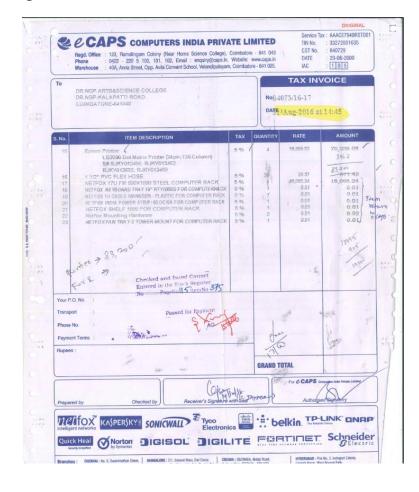

### 4.Bills of Expenditure

NAAC 3<sup>rd</sup> Cycle

(An Autonomous Institution, Affiliated to Bharathiar University, Coimbatore)

Approved by Government of Tamil Nadu and Accredited by NAAC with 'A' Grade (2nd Cycle)

Dr. N.G.P. – Kalapatti Road, Coimbatore-641048, Tamil Nadu, India

Web: www.drngpasc.ac.in | Email: info@drngpasc.ac.in | Phone: +91-422-2369100

Criterion IV Metric 4.1.4

| 1                                                                                                                                                          | NDSYS                                                                                                                                             | Indsys Info<br>Limited<br>Company ID : 3<br>Admin Office: 6<br>Street, Kattoor<br>Regd Office: 6<br>Company Tax | 33AABACI88<br>5/1 Valshnavi<br>r, Coimbaton<br>VI, Valshnavi<br>mil Nadv 841<br>CI8828A IZV | 28A1ZW<br>Complex,F<br>e-541009<br>Complex |           |       |                            |                                               |                                                      | ORGINA.                                                                                          |  |
|------------------------------------------------------------------------------------------------------------------------------------------------------------|---------------------------------------------------------------------------------------------------------------------------------------------------|-----------------------------------------------------------------------------------------------------------------|---------------------------------------------------------------------------------------------|--------------------------------------------|-----------|-------|----------------------------|-----------------------------------------------|------------------------------------------------------|--------------------------------------------------------------------------------------------------|--|
| urt www.indays email: salse@ill  Invoice No : INV-000054 Invoice Date : 24/11/2020 Rayment Terms : Due on Receip  Oue Date : 24/11/2020 S.O.# FY20-21-4142 |                                                                                                                                                   |                                                                                                                 | Sales person : Mi<br>Customer Po # : Ki                                                     |                                            |           |       |                            | Mr.Dharm                                      | AX INVOICE<br>Description D<br>MCT / 447 / 86 / 2019 |                                                                                                  |  |
| OR<br>Cal                                                                                                                                                  | To  N.G.P.Arts and Science Co  N.G.P.Nager,  apporti Road,  imbetore  1048 Tamil Nadu                                                             | ollege                                                                                                          |                                                                                             |                                            | 1         |       |                            |                                               |                                                      |                                                                                                  |  |
|                                                                                                                                                            |                                                                                                                                                   |                                                                                                                 | Part                                                                                        | 1                                          | 1         | co    | ST                         | sc                                            | SST                                                  | T                                                                                                |  |
| # 1                                                                                                                                                        | Item & Description OTH-CASCAP PVC-DEM / Pvc channel Por meter 100*50mm HSN: 3917                                                                  |                                                                                                                 | Casing<br>Caping                                                                            | 9ty<br>50.00<br>m                          | 180.01-   | 9%    | Amt<br>810.05              | 9%                                            | Amt<br>810.05                                        | Amount 9,000.50                                                                                  |  |
| 2                                                                                                                                                          | NET-PATC-1MTR-COM<br>Cat6 1 mlr Patch Cord Comms<br>HSN: 8544                                                                                     | cope                                                                                                            | NPC06U<br>ZDB                                                                               | 16.00<br>26                                | 90.00     | 9%    | 129.60                     | 9%                                            | 129.60                                               | 1,440.00                                                                                         |  |
| 3                                                                                                                                                          | SER-LABOUR CHARGES<br>INDSYS Onsite Installation Ch<br>Fiber Rewor<br>SAC: 9883                                                                   | arges-One time.                                                                                                 | Labour<br>Charges                                                                           | 1,00                                       | 1.788.00  | 9%    | 160.92                     | 9%                                            | 160.92                                               | 1,788.00                                                                                         |  |
|                                                                                                                                                            | SER-LABOUR CHARGES /<br>Laying Chages<br>MK Channel Laying<br>SAC: 8983                                                                           |                                                                                                                 | Labour<br>Charges                                                                           | 50,00<br>m                                 | 40.00     | 9%    | 180.00                     | 9%                                            | 180.00                                               | 2,000.00                                                                                         |  |
|                                                                                                                                                            | SER-CHANNEL LAYING CHAI<br>PVC Channel Leying Charges<br>SAC: 1983                                                                                | 1                                                                                                               | Channel<br>Laying                                                                           | 40.00°                                     | 7.00      | 9%    | 25.20                      | 9%                                            | 25.20                                                | 280.00                                                                                           |  |
|                                                                                                                                                            | SER-CABLE LAYING CHARGE<br>Laying Chages<br>Cett Cable Laying charges<br>SAC: 9984                                                                | is ,                                                                                                            | Cable<br>Laying                                                                             | 400.00<br>m                                | 7.00      | 9%    | 252.00                     | 9%                                            | 252.00                                               | 2,800.00                                                                                         |  |
|                                                                                                                                                            | SER-LABOUR CHARGES<br>INDSYS Onsite Installation Chi-<br>Cable Identification<br>SAC: 9983                                                        | orges-One time.                                                                                                 | Labour<br>Charges                                                                           | 100.00<br>no                               | 20,00     | 9%    | 180,00                     | .9%                                           | 180,00                                               | 2,000.00                                                                                         |  |
| hali<br>bai<br>ans                                                                                                                                         | el in Words an Rupes Twenty-Two Thousi y nks fin your business. ara Back Current Account No: 1 Code: CNR50001239 prefer payments via Internet Bac | Block - 6                                                                                                       | -1 - II<br>(4)                                                                              |                                            | orkily es | Johns | al Taxable A<br>CGS<br>SGS | T9(9%)<br>T9 (9%)<br>stment<br>Total<br>a Due | ₹                                                    | 19,308.50<br>19,308.50<br>1,737.77<br>1,737.77<br>(-) 0.04<br>\$22,784.00<br>22,784.00<br>imited |  |
|                                                                                                                                                            | s payment is by chequeOD, ples<br>NDSYS INFOTECH SERVICES I<br>nk You!                                                                            | NOIA PRIVATE LI                                                                                                 | MITED*.                                                                                     |                                            | retard    | 708   |                            | ed Signati                                    | ory                                                  |                                                                                                  |  |