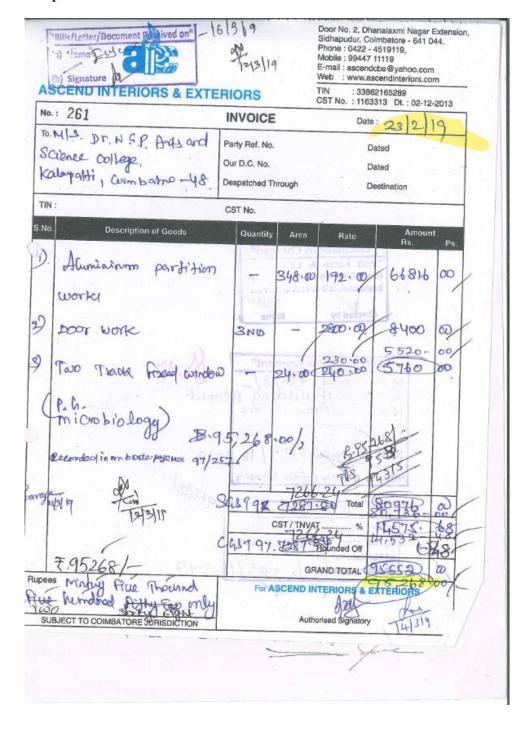

## **Sample Document for AY 2018-19**

1. List of Expenditure

|      | 2. 1-Apr-2018 to 30-Mar-2              | 019              |
|------|----------------------------------------|------------------|
| S.No | Particulars                            | Actual<br>Amount |
| 1    | Library Books                          | 6,34,856         |
| 2    | Motor Vehicles                         | 1,12,34,643      |
| 3    | Audio & Video Systems                  | 28,213           |
| 4    | Barcode Scanner                        | 60,000           |
| 5    | Building Account                       | 46,89,127        |
| 6    | Building - WIP North Wing              | 6,35,78,148      |
| 7    | Computer                               | 78,99,220        |
| 8    | Computer Networking                    | 1,98,482         |
| 9    | DBT Star College - Assets              | 43,71,497        |
| 10   | Furniture & Fittings                   | 30,51,096        |
| 11   | Gas Pipeline & Fittings-Catering Dept. | 13,850           |
| 12   | Lab Equipments                         | 15,93,648        |
| 13   | Office Equipments                      | 54,752           |
| 14   | Other Equipments                       | 4,368            |
| 15   | Printer                                | 62,334           |
| 16   | Projector                              | 4,68,000         |
| 17   | Refrigerator                           | 70,250           |

Web: www.drngpasc.ac.in |Email: info@drngpasc.ac.in | Phone: +91-422-2369100

Criterion IV Metric 4.1.4

| 1  | Software-Campes Exam        |              |
|----|-----------------------------|--------------|
| 18 |                             | 4,88,333     |
|    | Software-Campes Online Exam |              |
| 19 | ·                           | 2,00,000     |
|    | Solar Power System          |              |
| 20 |                             | 11,99,100    |
|    | Speaker/Mic                 |              |
| 21 |                             | 26,055       |
|    | Sports Equipments           |              |
| 22 |                             | 1,14,671     |
|    | Telephone Instruments       |              |
| 23 |                             | 33,079       |
|    | UPS                         |              |
| 24 |                             | 18,290       |
|    | Water Purifier              |              |
| 25 |                             | 73,928       |
|    | Grand Total                 |              |
|    |                             | 10,01,65,940 |