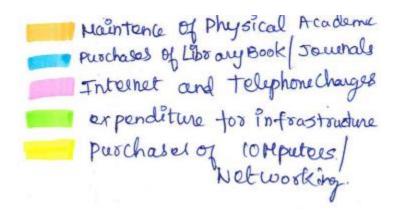

#### 4.1.4 Statement of Expenditure for Infrastructure

The following are the details of expenditure towards infrastructure for academic years 2016-17 to 2020-21:

| S. No. | Academic Year | Particulars                                           | Amount<br>(Rs.)             |
|--------|---------------|-------------------------------------------------------|-----------------------------|
| 1      | 2020-21       | List of Expenditure  Statement of Expenditure  Budget | 19,38,24,000<br>8,35,57,860 |
| 2      | 2019-20       | List of Expenditure Statement of Expenditure          | 6,16,24,000                 |
| 3      | 2018-19       | Budget List of Expenditure Statement of Expenditure   | 6,90,26,923                 |
|        |               | Budget List of Expenditure                            | 11,48,43,862                |
| 4      | 2017-18       | Statement of Expenditure  Budget                      | 9,46,74,355                 |
| 5      | 2016-17       | List of Expenditure  Statement of Expenditure         | 6,13,24,000                 |
|        |               | Budget                                                | 6,98,37,842                 |

## 4.1.4 Statement of Expenditure for Infrastructure

The following are the details of expenditure towards infrastructure for academic years 2016-17 to 2020-21:

| S. No. | Academic<br>Year | Particulars Amount (Rs.) |               | Supporting<br>Document<br>Link |  |
|--------|------------------|--------------------------|---------------|--------------------------------|--|
|        |                  | List of Expenditure      | 19,38,24,000  |                                |  |
| 1      | 2020-21          | Statement of Expenditure | 17,36,24,000  | PDF                            |  |
|        |                  | Budget                   | 8,35,57,860   | ح کے                           |  |
|        |                  | List of Expenditure      | 6.1.6.2.1.000 |                                |  |
| 2      | 2019-20          | Statement of Expenditure | 6,16,24,000   | PDF                            |  |
|        |                  | Budget                   | 6,90,26,923   |                                |  |
|        | 2018-19          | List of Expenditure      | 10,01,65,000  |                                |  |
| 3      |                  | Statement of Expenditure | 10,01,03,000  | PDF                            |  |
|        |                  | Budget                   | 11,48,43,862  | ¥                              |  |
|        | 2017-18 State    | List of Expenditure      | 8,3401,000    |                                |  |
| 4      |                  | Statement of Expenditure | 0,5401,000    | PDF                            |  |
|        |                  | Budget                   | 9,46,74,355   |                                |  |
|        |                  | List of Expenditure      | 6,13,24,000   | PDF                            |  |
| 5      | 2016-17          | Statement of Expenditure | 0,13,24,000   |                                |  |
|        |                  | Budget                   | 6,98,37,842   | ,                              |  |