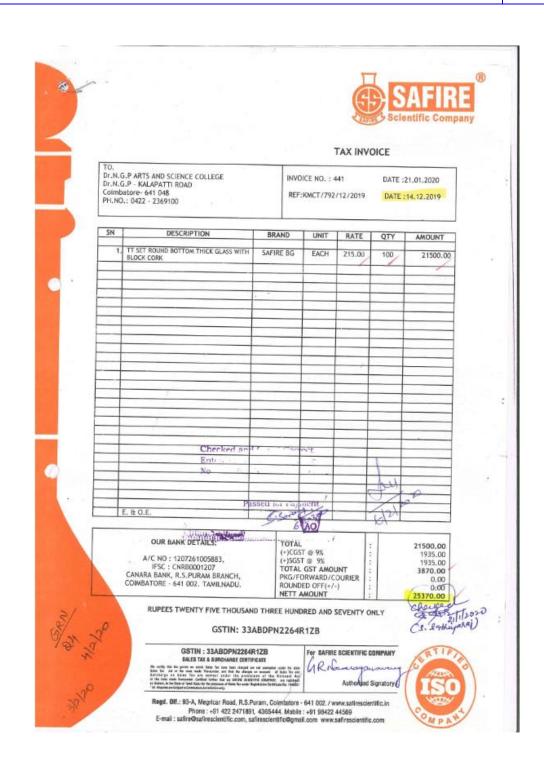

Dr. N.G.P. – Kalapatti Road, Coimbatore-641048, Tamil Nadu, India

Web: www.drngpasc.ac.in | Email: info@drngpasc.ac.in | Phone: +91-422-2369100

Criterion IV Metric 4.1.4

| 1                                                                                                                                                          | NDSYS                                                                                                                                             | Indsys Info<br>Limited<br>Company ID : 3<br>Admin Office: 6<br>Street, Kattoor<br>Regd Office: 6<br>Company Tax | 33AABACI88<br>5/1 Valshnavi<br>r, Coimbaton<br>VI, Valshnavi<br>mil Nadv 841<br>CI8828A IZV | 28A1ZW<br>Complex,F<br>e-541009<br>Complex |           |       |                            |                                               |                                                      | ORGINA.                                                                                          |  |
|------------------------------------------------------------------------------------------------------------------------------------------------------------|---------------------------------------------------------------------------------------------------------------------------------------------------|-----------------------------------------------------------------------------------------------------------------|---------------------------------------------------------------------------------------------|--------------------------------------------|-----------|-------|----------------------------|-----------------------------------------------|------------------------------------------------------|--------------------------------------------------------------------------------------------------|--|
| urt www.indays email: salse@ill  Invoice No : INV-000054 Invoice Date : 24/11/2020 Rayment Terms : Due on Receip  Oue Date : 24/11/2020 S.O.# FY20-21-4142 |                                                                                                                                                   |                                                                                                                 | Sales person : Mi<br>Customer Po # : Ki                                                     |                                            |           |       |                            | Mr.Dharm                                      | AX INVOICE<br>Description D<br>MCT / 447 / 86 / 2019 |                                                                                                  |  |
| OR<br>Cal                                                                                                                                                  | To  N.G.P.Arts and Science Co  N.G.P.Nager,  apporti Road,  imbetore  1048 Tamil Nadu                                                             | ollege                                                                                                          |                                                                                             |                                            | 1         |       |                            |                                               |                                                      |                                                                                                  |  |
|                                                                                                                                                            |                                                                                                                                                   |                                                                                                                 | Part                                                                                        | 1                                          | 1         | co    | ST                         | sc                                            | SST                                                  | T                                                                                                |  |
| # 1                                                                                                                                                        | Item & Description OTH-CASCAP PVC-DEM / Pvc channel Por meter 100*50mm HSN: 3917                                                                  |                                                                                                                 | Casing<br>Caping                                                                            | 9ty<br>50.00<br>m                          | 180.01-   | 9%    | Amt<br>810.05              | 9%                                            | Amt<br>810.05                                        | Amount 9,000.50                                                                                  |  |
| 2                                                                                                                                                          | NET-PATC-1MTR-COM<br>Cat6 1 mlr Patch Cord Comms<br>HSN: 8544                                                                                     | cope                                                                                                            | NPC06U<br>ZDB                                                                               | 16.00<br>26                                | 90.00     | 9%    | 129.60                     | 9%                                            | 129.60                                               | 1,440.00                                                                                         |  |
| 3                                                                                                                                                          | SER-LABOUR CHARGES<br>INDSYS Onsite Installation Ch<br>Fiber Rewor<br>SAC: 9883                                                                   | arges-One time.                                                                                                 | Labour<br>Charges                                                                           | 1,00                                       | 1.788.00  | 9%    | 160.92                     | 9%                                            | 160.92                                               | 1,788.00                                                                                         |  |
|                                                                                                                                                            | SER-LABOUR CHARGES /<br>Laying Chages<br>MK Channel Laying<br>SAC: 8983                                                                           |                                                                                                                 | Labour<br>Charges                                                                           | 50,00<br>m                                 | 40.00     | 9%    | 180.00                     | 9%                                            | 180.00                                               | 2,000.00                                                                                         |  |
|                                                                                                                                                            | SER-CHANNEL LAYING CHAI<br>PVC Channel Leying Charges<br>SAC: 1983                                                                                | 1                                                                                                               | Channel<br>Laying                                                                           | 40.00°                                     | 7.00      | 9%    | 25.20                      | 9%                                            | 25.20                                                | 280.00                                                                                           |  |
|                                                                                                                                                            | SER-CABLE LAYING CHARGE<br>Laying Chages<br>Cett Cable Laying charges<br>SAC: 9984                                                                | is ,                                                                                                            | Cable<br>Laying                                                                             | 400.00<br>m                                | 7.00      | 9%    | 252.00                     | 9%                                            | 252.00                                               | 2,800.00                                                                                         |  |
|                                                                                                                                                            | SER-LABOUR CHARGES<br>INDSYS Onsite Installation Chi-<br>Cable Identification<br>SAC: 9983                                                        | orges-One time.                                                                                                 | Labour<br>Charges                                                                           | 100.00<br>no                               | 20,00     | 9%    | 180,00                     | .9%                                           | 180,00                                               | 2,000.00                                                                                         |  |
| hali<br>bai<br>ans                                                                                                                                         | el in Words an Rupes Twenty-Two Thousi y nks fin your business. ara Back Current Account No: 1 Code: CNR50001239 prefer payments via Internet Bac | Block - 6                                                                                                       | -1 - II<br>(4)                                                                              |                                            | orkily es | Johns | al Taxable A<br>CGS<br>SGS | T9(9%)<br>T9 (9%)<br>stment<br>Total<br>a Due | ₹                                                    | 19,308.50<br>19,308.50<br>1,737.77<br>1,737.77<br>(-) 0.04<br>\$22,784.00<br>22,784.00<br>imited |  |
|                                                                                                                                                            | s payment is by chequeOD, ples<br>NDSYS INFOTECH SERVICES I<br>nk You!                                                                            | NOIA PRIVATE LI                                                                                                 | MITED*.                                                                                     |                                            | retard    | 708   |                            | ed Signati                                    | ory                                                  |                                                                                                  |  |