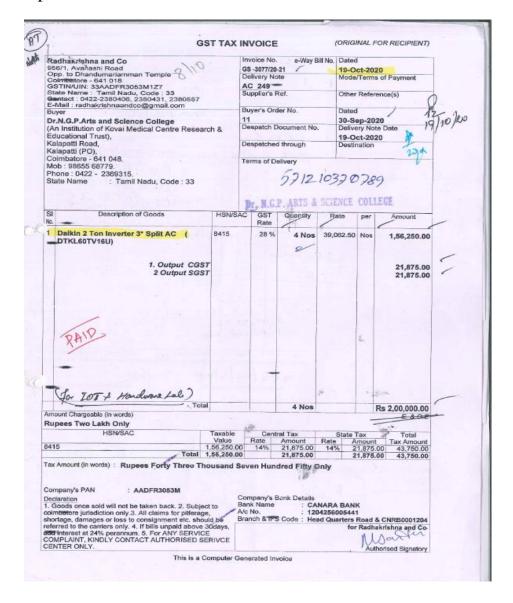

### 4.Bills of Expenditure

NAAC 3<sup>rd</sup> Cycle

(An Autonomous Institution, Affiliated to Bharathiar University, Coimbatore)

Approved by Government of Tamil Nadu and Accredited by NAAC with 'A' Grade (2nd Cycle)

Dr. N.G.P. – Kalapatti Road, Coimbatore-641048, Tamil Nadu, India

Web: www.drngpasc.ac.in | Email: info@drngpasc.ac.in | Phone: +91-422-2369100

Criterion IV Metric 4.1.4

| 1                                                                                                                                                          | NDSYS                                                                                                                                             | Indsys Info<br>Limited<br>Company ID : 3<br>Admin Office: 6<br>Street, Kattoor<br>Regd Office: 6<br>Company Tax | 33AABACI88<br>5/1 Valshnavi<br>r, Coimbaton<br>VI, Valshnavi<br>mil Nadv 841<br>CI8828A IZV | 28A1ZW<br>Complex,F<br>e-541009<br>Complex |           |       |                            |                                               |                                                      | ORGINA.                                                                                          |  |
|------------------------------------------------------------------------------------------------------------------------------------------------------------|---------------------------------------------------------------------------------------------------------------------------------------------------|-----------------------------------------------------------------------------------------------------------------|---------------------------------------------------------------------------------------------|--------------------------------------------|-----------|-------|----------------------------|-----------------------------------------------|------------------------------------------------------|--------------------------------------------------------------------------------------------------|--|
| urt www.indays email: salse@ill  Invoice No : INV-000054 Invoice Date : 24/11/2020 Rayment Terms : Due on Receip  Oue Date : 24/11/2020 S.O.# FY20-21-4142 |                                                                                                                                                   |                                                                                                                 | Sales person : Mi<br>Customer Po # : Ki                                                     |                                            |           |       |                            | Mr.Dharm                                      | AX INVOICE<br>Description D<br>MCT / 447 / 86 / 2019 |                                                                                                  |  |
| OR<br>Cal                                                                                                                                                  | To  N.G.P.Arts and Science Co  N.G.P.Nager,  apporti Road,  imbetore  1048 Tamil Nadu                                                             | ollege                                                                                                          |                                                                                             |                                            | 1         |       |                            |                                               |                                                      |                                                                                                  |  |
|                                                                                                                                                            |                                                                                                                                                   |                                                                                                                 | Part                                                                                        | 1                                          | 1         | co    | ST                         | sc                                            | SST                                                  | T                                                                                                |  |
| # 1                                                                                                                                                        | Item & Description OTH-CASCAP PVC-DEM / Pvc channel Por meter 100*50mm HSN: 3917                                                                  |                                                                                                                 | Casing<br>Caping                                                                            | 9ty<br>50.00<br>m                          | 180.01-   | 9%    | Amt<br>810.05              | 9%                                            | Amt<br>810.05                                        | Amount 9,000.50                                                                                  |  |
| 2                                                                                                                                                          | NET-PATC-1MTR-COM<br>Cat6 1 mlr Patch Cord Comms<br>HSN: 8544                                                                                     | cope                                                                                                            | NPC06U<br>ZDB                                                                               | 16.00<br>26                                | 90.00     | 9%    | 129.60                     | 9%                                            | 129.60                                               | 1,440.00                                                                                         |  |
| 3                                                                                                                                                          | SER-LABOUR CHARGES<br>INDSYS Onsite Installation Ch<br>Fiber Rewor<br>SAC: 9883                                                                   | arges-One time.                                                                                                 | Labour<br>Charges                                                                           | 1,00                                       | 1.788.00  | 9%    | 160.92                     | 9%                                            | 160.92                                               | 1,788.00                                                                                         |  |
|                                                                                                                                                            | SER-LABOUR CHARGES /<br>Laying Chages<br>MK Channel Laying<br>SAC: 8983                                                                           |                                                                                                                 | Labour<br>Charges                                                                           | 50,00<br>m                                 | 40.00     | 9%    | 180.00                     | 9%                                            | 180.00                                               | 2,000.00                                                                                         |  |
|                                                                                                                                                            | SER-CHANNEL LAYING CHAI<br>PVC Channel Leying Charges<br>SAC: 1983                                                                                | 1                                                                                                               | Channel<br>Laying                                                                           | 40.00°                                     | 7.00      | 9%    | 25.20                      | 9%                                            | 25.20                                                | 280.00                                                                                           |  |
|                                                                                                                                                            | SER-CABLE LAYING CHARGE<br>Laying Chages<br>Cett Cable Laying charges<br>SAC: 9984                                                                | is ,                                                                                                            | Cable<br>Laying                                                                             | 400.00<br>m                                | 7.00      | 9%    | 252.00                     | 9%                                            | 252.00                                               | 2,800.00                                                                                         |  |
|                                                                                                                                                            | SER-LABOUR CHARGES<br>INDSYS Onsite Installation Chi-<br>Cable Identification<br>SAC: 9983                                                        | orges-One time.                                                                                                 | Labour<br>Charges                                                                           | 100.00<br>no                               | 20,00     | 9%    | 180,00                     | .9%                                           | 180,00                                               | 2,000.00                                                                                         |  |
| hali<br>bai<br>ans                                                                                                                                         | el in Words an Rupes Twenty-Two Thousi y nks fin your business. ara Back Current Account No: 1 Code: CNR50001239 prefer payments via Internet Bac | Block - 6                                                                                                       | -1 - II<br>(4)                                                                              |                                            | orkily es | Johns | al Taxable A<br>CGS<br>SGS | T9(9%)<br>T9 (9%)<br>stment<br>Total<br>a Due | ₹                                                    | 19,308.50<br>19,308.50<br>1,737.77<br>1,737.77<br>(-) 0.04<br>\$22,784.00<br>22,784.00<br>imited |  |
|                                                                                                                                                            | s payment is by chequeOD, ples<br>NDSYS INFOTECH SERVICES I<br>nk You!                                                                            | NOIA PRIVATE LI                                                                                                 | MITED*.                                                                                     |                                            | retard    | 708   |                            | ed Signati                                    | ory                                                  |                                                                                                  |  |