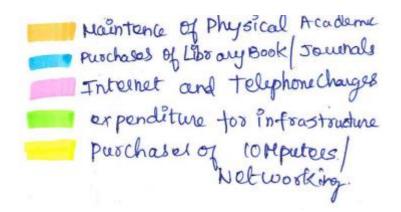

1. List of Expenditure

| 1-Apr-2020 to 30-Mar-2021 |                         |               |  |  |  |
|---------------------------|-------------------------|---------------|--|--|--|
| S.No                      | Particulars             | Actual Amount |  |  |  |
| 1                         | Library Books           | 16,95,910     |  |  |  |
| 2                         | Motor Vehicles          | 98,43,346     |  |  |  |
| 3                         | Air Conditioner         | 10,60,000     |  |  |  |
| 4                         | Building Old &North     | 67,16,652     |  |  |  |
| 5                         | Building-WIP- Annexure  | 15,04,49,023  |  |  |  |
| 6                         | Camera                  | 92,040        |  |  |  |
| 7                         | CCTV Camera             | 3,24,674      |  |  |  |
| 8                         | Computer                | 52,07,340     |  |  |  |
| 9                         | Computer Networking     | 2,78,470      |  |  |  |
| 10                        | Electrical Installation | 78,24,076     |  |  |  |
| 11                        | Fire Fighting System    | 8,16,029      |  |  |  |
| 12                        | Furniture & Fittings    | 51,74,868     |  |  |  |
| 13                        | Lab Equipment           | 3,66,578      |  |  |  |
| 14                        | Office Equipment        | 5,59,148      |  |  |  |
| 15                        | Printer                 | 36,108        |  |  |  |
| 16                        | Projector               | 26,98,722     |  |  |  |
| 17                        | sports Equipment        | 78,400        |  |  |  |
| 18                        | Lift                    | 4,20,000      |  |  |  |
| 19                        | Software                | 1,82,600      |  |  |  |
|                           | Total                   | 19,38,23,984  |  |  |  |