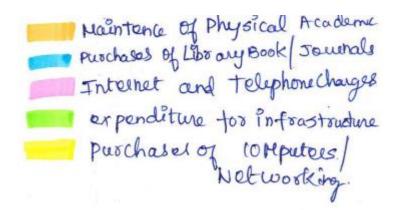

#### 4.1.4 Statement of Expenditure for Infrastructure

The following are the details of expenditure towards infrastructure for academic years 2016-17 to 2020-21:

| S. No. | Academic Year | Particulars                                           | Amount<br>(Rs.)             |
|--------|---------------|-------------------------------------------------------|-----------------------------|
| 1      | 2020-21       | List of Expenditure  Statement of Expenditure  Budget | 19,38,24,000<br>8,35,57,860 |
| 2      | 2019-20       | List of Expenditure Statement of Expenditure          | 6,16,24,000                 |
| 3      | 2018-19       | Budget List of Expenditure Statement of Expenditure   | 6,90,26,923                 |
|        |               | Budget List of Expenditure                            | 11,48,43,862                |
| 4      | 2017-18       | Statement of Expenditure  Budget                      | 9,46,74,355                 |
| 5      | 2016-17       | List of Expenditure  Statement of Expenditure         | 6,13,24,000                 |
|        |               | Budget                                                | 6,98,37,842                 |

## 4.1.4 Statement of Expenditure for Infrastructure

The following are the details of expenditure towards infrastructure for academic years 2016-17 to 2020-21:

| S. No. | Academic<br>Year | Particulars Amount (Rs.) |               | Supporting<br>Document<br>Link |  |
|--------|------------------|--------------------------|---------------|--------------------------------|--|
|        |                  | List of Expenditure      | 19,38,24,000  |                                |  |
| 1      | 2020-21          | Statement of Expenditure | 17,36,24,000  | PDF                            |  |
|        |                  | Budget                   | 8,35,57,860   | ح کے                           |  |
|        |                  | List of Expenditure      | 6.1.6.2.1.000 |                                |  |
| 2      | 2019-20          | Statement of Expenditure | 6,16,24,000   | PDF                            |  |
|        |                  | Budget                   | 6,90,26,923   |                                |  |
|        | 2018-19          | List of Expenditure      | 10,01,65,000  |                                |  |
| 3      |                  | Statement of Expenditure | 10,01,03,000  | PDF                            |  |
|        |                  | Budget                   | 11,48,43,862  | ¥                              |  |
|        | 2017-18 State    | List of Expenditure      | 8,3401,000    |                                |  |
| 4      |                  | Statement of Expenditure | 0,5401,000    | PDF                            |  |
|        |                  | Budget                   | 9,46,74,355   |                                |  |
|        |                  | List of Expenditure      | 6,13,24,000   | PDF                            |  |
| 5      | 2016-17          | Statement of Expenditure | 0,13,24,000   |                                |  |
|        |                  | Budget                   | 6,98,37,842   | ,                              |  |