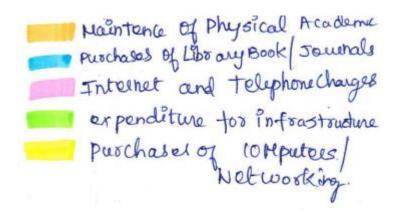

## Budget for Infrastucture for the year 2020-21

| SI.No. | Particulars             | Amount Ba   |
|--------|-------------------------|-------------|
| 1      | Library Books           | Amount Rs.  |
| 2      | Motor Vehicles          | 20,00,000   |
| 3      | Air Conditioner         | 1,10,00,000 |
| 4      | Building Old &North     | 15,00,000   |
| 5      | Building-WIP- Annexure  | 4,00,00,000 |
| G      | Camera                  | 2 77 000    |
| 7      | CCTV Camera             | 2,75,000    |
| 8      | Computer                | 9,00,000    |
| 9      | Computer Networking     | 60,00,000   |
| 10     | Electrical Installation | 3,00,000    |
| 11     | Fire Fighting System    | 90,00,000   |
| 12     | Furniture & Fittings    | 10,00,000   |
| 13     | Lab Equipments          | 75,00,000   |
| 14     | Office Equipments       | 17,50,000   |
| 15     | Printer                 | 10,00,000   |
| 16     | Projector               | 21,000      |
| 17     | Reingerator             | 5,50,000    |
| 18     | UPS                     | 40,000      |
| 19     | Water Motor/Pump        | -           |
| 20     | Xerox Machine           | -           |
| 21     | Plant and Machinery     | -           |
| 22     | sports Equipments       |             |
| 23     | Lift                    | 83,104      |
| 24     | Software                | 4,45,200    |
|        | 1 Total                 | 1,93,556    |
|        | Total                   | 8,35,57,860 |