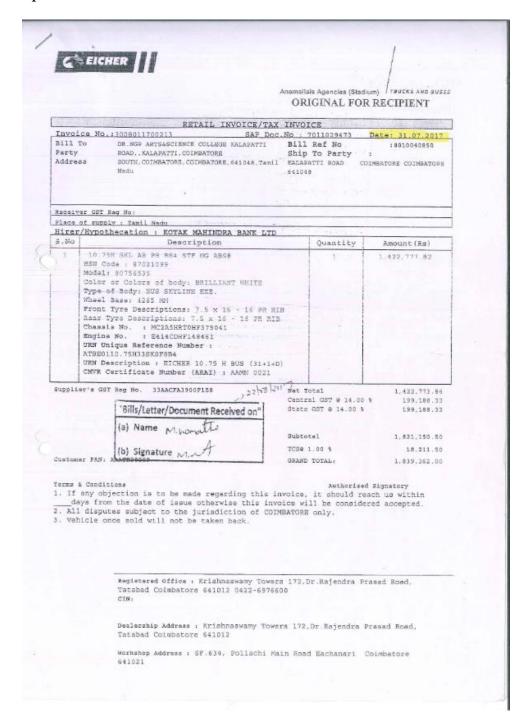

Dr. N.G.P. – Kalapatti Road, Coimbatore-641048, Tamil Nadu, India

Web: www.drngpasc.ac.in | Email: info@drngpasc.ac.in | Phone: +91-422-2369100

Criterion IV Metric 4.1.4

| 1                                                                                                                                                          | NDSYS                                                                                                                                             | Indsys Info<br>Limited<br>Company ID : 3<br>Admin Office: 6<br>Street, Kattoor<br>Regd Office: 6<br>Company Tax | 33AABACI88<br>5/1 Valshnavi<br>r, Coimbaton<br>VI, Valshnavi<br>mil Nadv 841<br>CI8828A IZV | 28A1ZW<br>Complex,F<br>e-541009<br>Complex |           |       |                            |                                               |                                                      | ORGINA.                                                                                          |  |
|------------------------------------------------------------------------------------------------------------------------------------------------------------|---------------------------------------------------------------------------------------------------------------------------------------------------|-----------------------------------------------------------------------------------------------------------------|---------------------------------------------------------------------------------------------|--------------------------------------------|-----------|-------|----------------------------|-----------------------------------------------|------------------------------------------------------|--------------------------------------------------------------------------------------------------|--|
| urt www.indays email: salse@ill  Invoice No : INV-000054 Invoice Date : 24/11/2020 Rayment Terms : Due on Receip  Oue Date : 24/11/2020 S.O.# FY20-21-4142 |                                                                                                                                                   |                                                                                                                 | Sales person : Mi<br>Customer Po # : Ki                                                     |                                            |           |       |                            | Mr.Dharm                                      | AX INVOICE<br>Description D<br>MCT / 447 / 86 / 2019 |                                                                                                  |  |
| OR<br>Cal                                                                                                                                                  | To  N.G.P.Arts and Science Co  N.G.P.Nager,  apporti Road,  imbetore  1048 Tamil Nadu                                                             | ollege                                                                                                          |                                                                                             |                                            | 1         |       |                            |                                               |                                                      |                                                                                                  |  |
|                                                                                                                                                            |                                                                                                                                                   |                                                                                                                 | Part                                                                                        | 1                                          | 1         | co    | ST                         | sc                                            | SST                                                  | T                                                                                                |  |
| # 1                                                                                                                                                        | Item & Description OTH-CASCAP PVC-DEM / Pvc channel Por meter 100*50mm HSN: 3917                                                                  |                                                                                                                 | Casing<br>Caping                                                                            | 9ty<br>50.00<br>m                          | 180.01-   | 9%    | Amt<br>810.05              | 9%                                            | Amt<br>810.05                                        | Amount 9,000.50                                                                                  |  |
| 2                                                                                                                                                          | NET-PATC-1MTR-COM<br>Cat6 1 mlr Patch Cord Comms<br>HSN: 8544                                                                                     | cope                                                                                                            | NPC06U<br>ZDB                                                                               | 16.00<br>26                                | 90.00     | 9%    | 129.60                     | 9%                                            | 129.60                                               | 1,440.00                                                                                         |  |
| 3                                                                                                                                                          | SER-LABOUR CHARGES<br>INDSYS Onsite Installation Ch<br>Fiber Rewor<br>SAC: 9883                                                                   | arges-One time.                                                                                                 | Labour<br>Charges                                                                           | 1,00                                       | 1.788.00  | 9%    | 160.92                     | 9%                                            | 160.92                                               | 1,788.00                                                                                         |  |
|                                                                                                                                                            | SER-LABOUR CHARGES /<br>Laying Chages<br>MK Channel Laying<br>SAC: 8983                                                                           |                                                                                                                 | Labour<br>Charges                                                                           | 50,00<br>m                                 | 40.00     | 9%    | 180.00                     | 9%                                            | 180.00                                               | 2,000.00                                                                                         |  |
|                                                                                                                                                            | SER-CHANNEL LAYING CHAI<br>PVC Channel Leying Charges<br>SAC: 1983                                                                                | 1                                                                                                               | Channel<br>Laying                                                                           | 40.00°                                     | 7.00      | 9%    | 25.20                      | 9%                                            | 25.20                                                | 280.00                                                                                           |  |
|                                                                                                                                                            | SER-CABLE LAYING CHARGE<br>Laying Chages<br>Cett Cable Laying charges<br>SAC: 9984                                                                | is ,                                                                                                            | Cable<br>Laying                                                                             | 400.00<br>m                                | 7.00      | 9%    | 252.00                     | 9%                                            | 252.00                                               | 2,800.00                                                                                         |  |
|                                                                                                                                                            | SER-LABOUR CHARGES<br>INDSYS Onsite Installation Chi-<br>Cable Identification<br>SAC: 9983                                                        | orges-One time.                                                                                                 | Labour<br>Charges                                                                           | 100.00<br>no                               | 20,00     | 9%    | 180,00                     | .9%                                           | 180,00                                               | 2,000.00                                                                                         |  |
| hali<br>bai<br>ans                                                                                                                                         | el in Words an Rupes Twenty-Two Thousi y nks fin your business. ara Back Current Account No: 1 Code: CNR50001239 prefer payments via Internet Bac | Block - 6                                                                                                       | -1 - II<br>(4)                                                                              |                                            | orkily es | Johns | al Taxable A<br>CGS<br>SGS | T9(9%)<br>T9 (9%)<br>stment<br>Total<br>a Due | ₹                                                    | 19,308.50<br>19,308.50<br>1,737.77<br>1,737.77<br>(-) 0.04<br>\$22,784.00<br>22,784.00<br>imited |  |
|                                                                                                                                                            | s payment is by chequeOD, ples<br>NDSYS INFOTECH SERVICES I<br>nk You!                                                                            | NOIA PRIVATE LI                                                                                                 | MITED*.                                                                                     |                                            | retard    | 708   |                            | ed Signati                                    | ory                                                  |                                                                                                  |  |